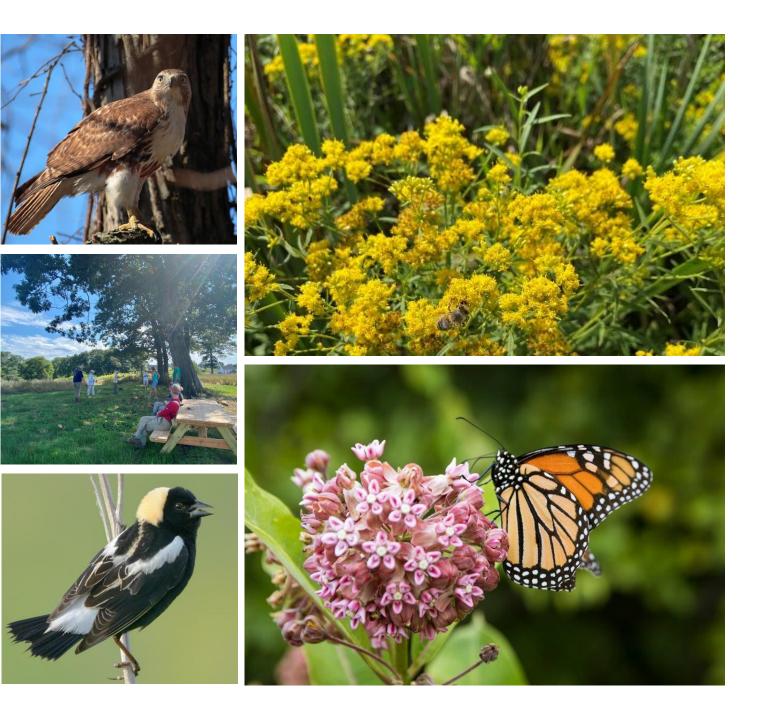

## Flora and Fauna in the Park

- Wildflower fields, hay fields, tree groves and forest
- Birds: red tailed hawks, eagles, vultures, owls
- Migratory Birds: bobolinks, swallows and red winged blackbirds
- Monarch butterflies, Deer, fox