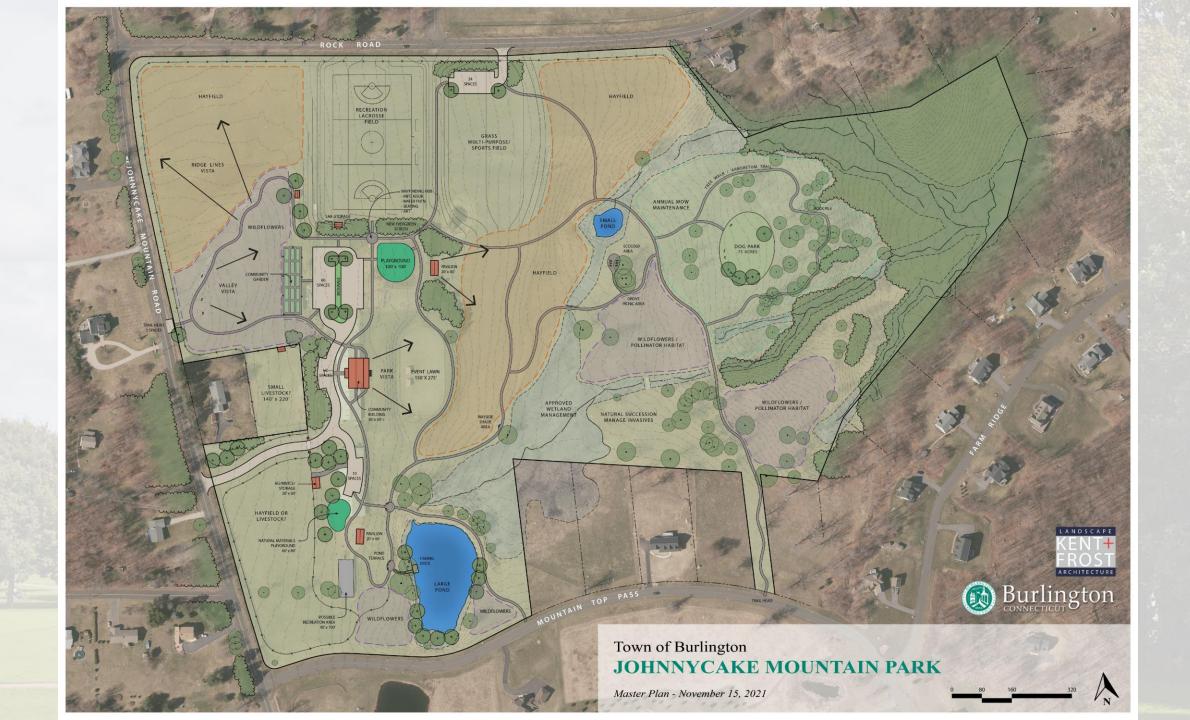

### Park Features

Johnnycake Mountain Farm Existing Conditions 2020

ROCK ROAD

Kato Anternet

ELT

ELT

N SCALE 1"= 40'-0"

MOUNTAIN TOP PASS