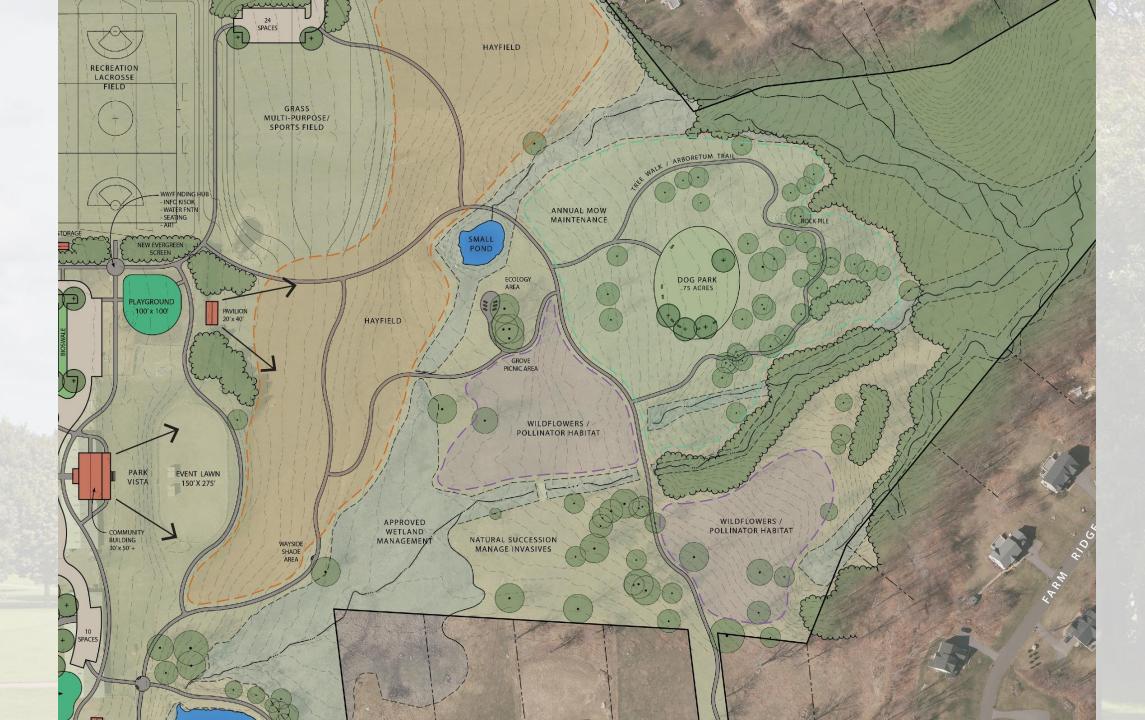

### Park Features

Johnnycake Mountain Farm Existing Conditions 2020

ROCK ROAD

Kato Anternet

ELT

ELT

N SCALE 1"= 40'-0"

MOUNTAIN TOP PASS

### **Schematic Site Plan Diagrams**

ENTRY DRIVE VISTA