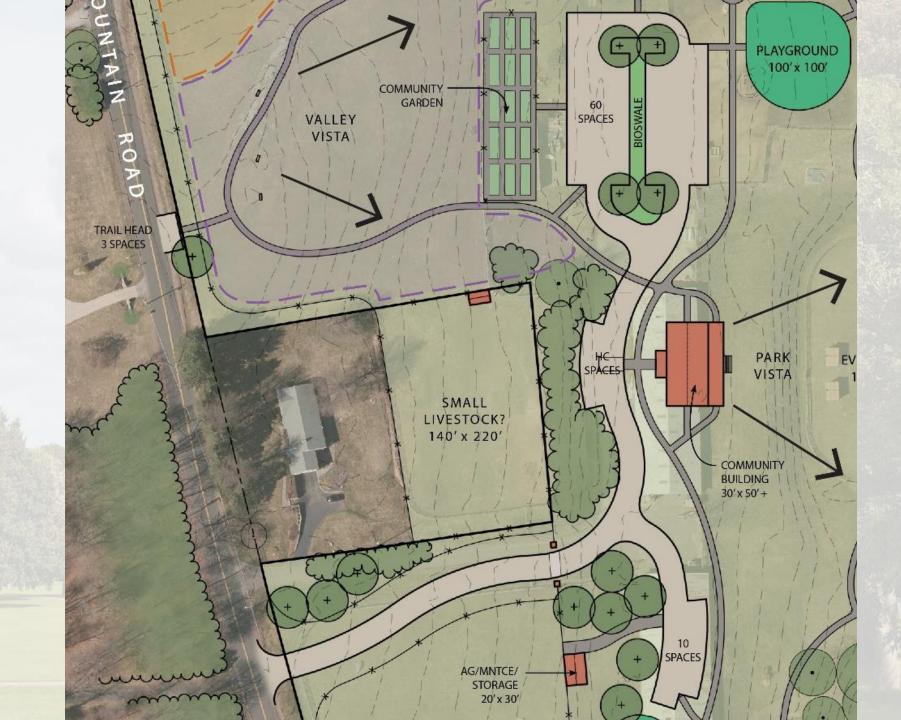

### Park Features

Johnnycake Mountain Farm Existing Conditions 2020

ROCK ROAD

Kato Anternet

ELT

ELT

N SCALE 1"= 40'-0"

MOUNTAIN TOP PASS