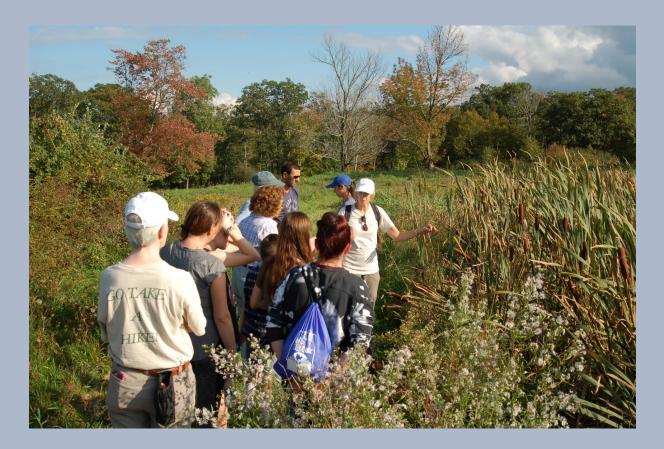

#### Guided walks in the fall and winter of 2017-2019

COVID LOCKDOWN 2020 Photos by Leslie Siek

- New trails are cut by the BLT and Dwight Harris
- The park is OPEN to the public
- Trails are marked and maintained by Public Works

## Flora and Fauna in the Park

- Wildflower fields, hay fields, tree groves and forest
- Birds: red tailed hawks, eagles, vultures, owls
- Migratory Birds: bobolinks, swallows and red winged blackbirds
- Monarch butterflies, Deer, fox