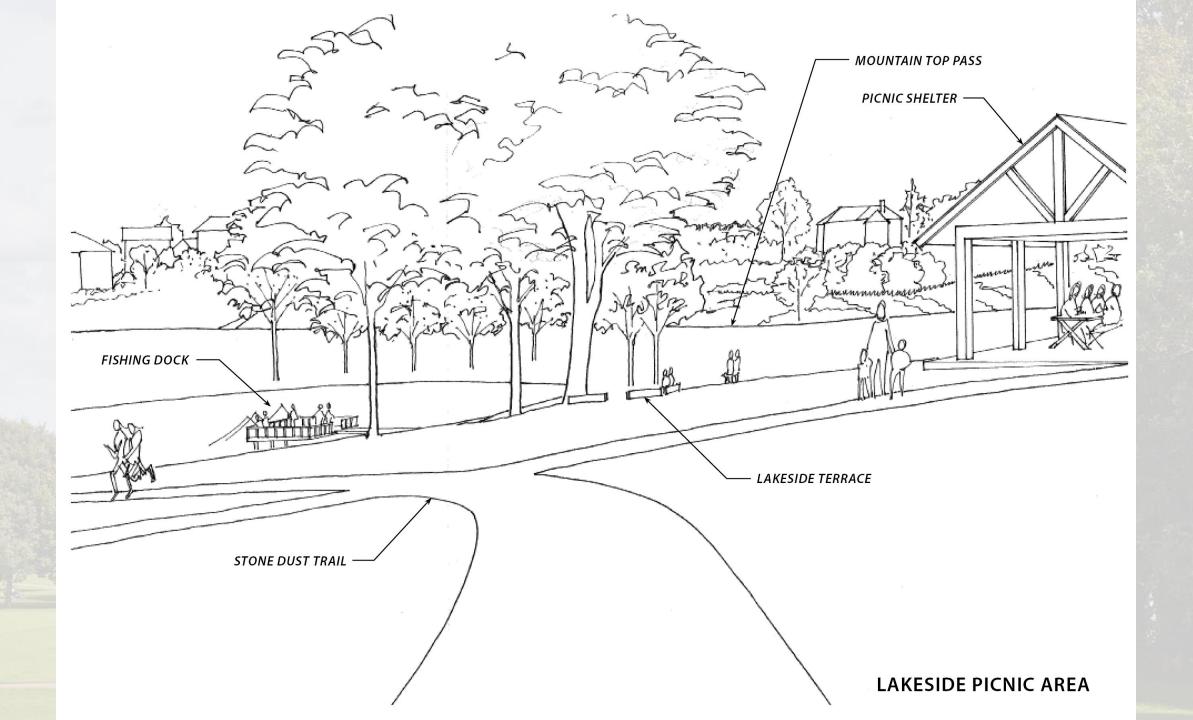

### Park Features

Johnnycake Mountain Farm Existing Conditions 2020

ROCK ROAD

Kato Anternet

ELT

ELT

N SCALE 1"= 40'-0"

MOUNTAIN TOP PASS

### **Schematic Site Plan Diagrams**

ENTRY DRIVE VISTA