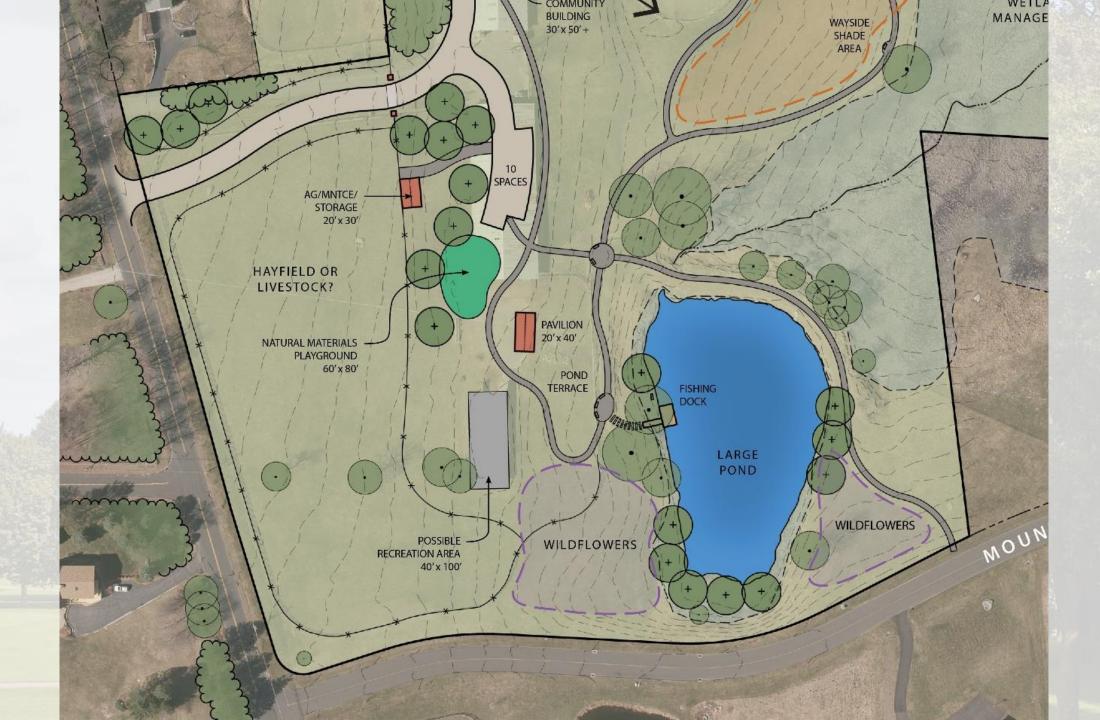

### Park Features

Johnnycake Mountain Farm Existing Conditions 2020

ROCK ROAD

Kato Anternet

ELT

ELT

N SCALE 1"= 40'-0"

MOUNTAIN TOP PASS

### **Schematic Site Plan Diagrams**

ENTRY DRIVE VISTA