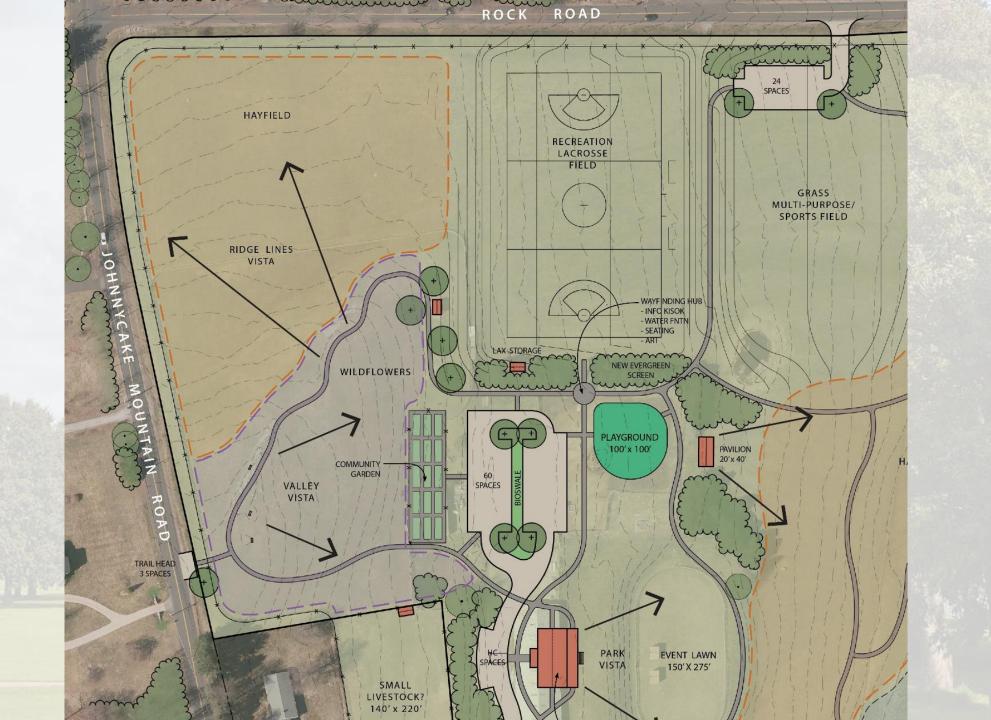

#### **Park Amenities**

- Building for Parks & Recreation & Community Use
- Pavilion with picnic tables
- Specialty planting areas wildflowers fields, native species
- Refuse, recycling and sustainable materials
- Bathroom facilities
- Water / Well
- Non-programmed areas open space for recreation, hay fields, event areas, overflow parking
- Maintenance equipment and material storage

#### **Other Considerations**

- Maintain bucolic farm like setting
- Gravel or paved & parking areas
- Design standards (Fencing, signage, benches)
- Potential for public art (Cows, statues or murals)
- Environmental impact
- Small fishing dock on pond for ADA accessibility
- Maintain certain grasslands for bobolink nesting and song bird boxes.
- Include bridges and platforms on trails.
- Have trails go through tall grassy fields for bird watching.