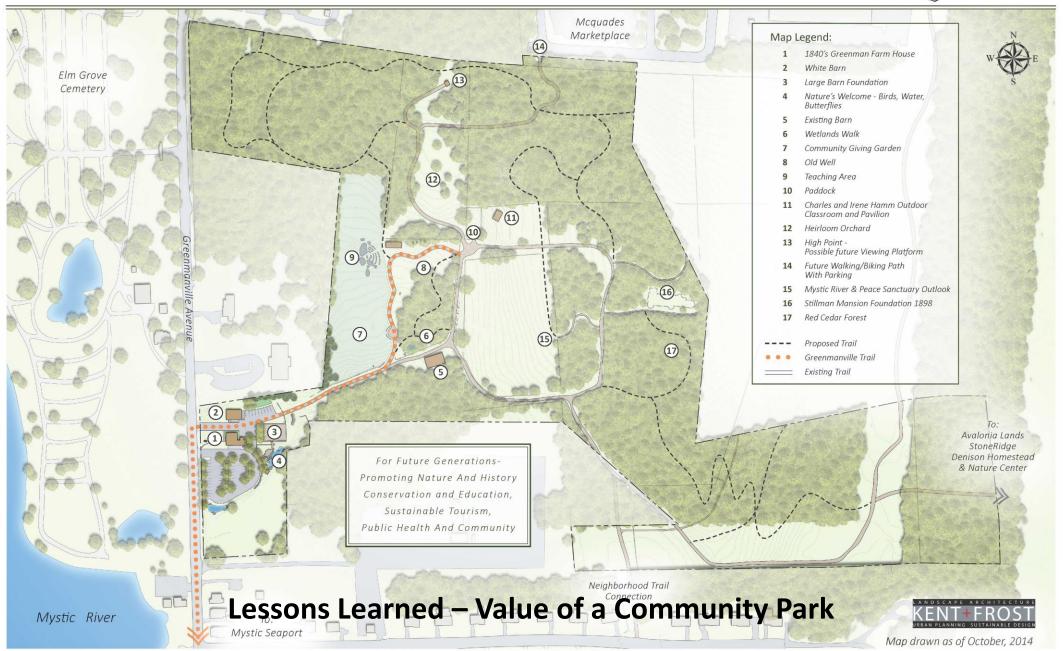

mmended Kent + Frost to the Board of Selectmen on June 18, 2021
- The Landscape Architect Consultant was hired by the Board of Selectmen on June 22, 2021

## Project Cost Estimate

- A professional Cost Estimate was completed (without Community Building) totaling: \$2.7M
  - Community Building Estimate: TBD once designed in the future.
- Trails Grant Submission to potentially offset the project cost.
- Potential Future Funding Resources:
  - ARPA Funds (American Rescue Plan Act)
  - Grants
  - Creation of a 501-C-3 (nonprofit, tax exempt, public charity)
  - Current Existing Funds (\$743k)
- The Board of Selectmen and the Board of Finance are working together regarding the financing, implementation, and phasing of this project

#### WELCOME TO COOGAN FARM NATURE AND HERITAGE CENTER

DPNC











### Park Features

Johnnycake Mountain Farm Existing Conditions 2020

ROCK ROAD

Kato Anternet

ELT

ELT

N SCALE 1"= 40'-0"

MOUNTAIN TOP PASS

Community Workshop 8/21/2021

A

112

AST

THE STA

### Community Workshop 8/21/2021

Community Workshop 8/21/2021



### **Schematic Site Plan Diagrams**









ENTRY DRIVE VISTA





## Sports Field Area Test Pits 10/12/2021

| THE JACK<br>TAMPELLY<br>TOTORY<br>TOTORY<br>TAME LANC<br>TAME LANC<br>TAME TAME TO<br>TAME TAME TAME TAME<br>TAME TAME TAME<br>TAME TAME TAME<br>TAME TAME<br>TAME<br>TAME TAME<br>TAME<br>TAME<br>TAME<br>TAME<br>TAME<br>TAME<br>TAME<br>TAME<br>TAME<br>TAME<br>TAME<br>TAME<br>TAME<br>TAME<br>TAME<br>TAME<br>TAME<br>TAME<br>TAME<br>TAME<br>TAME<br>TAME<br>TAME<br>TAME<br>TAME<br>TAME<br>TAME<br>TAME<br>TAME<br>TA